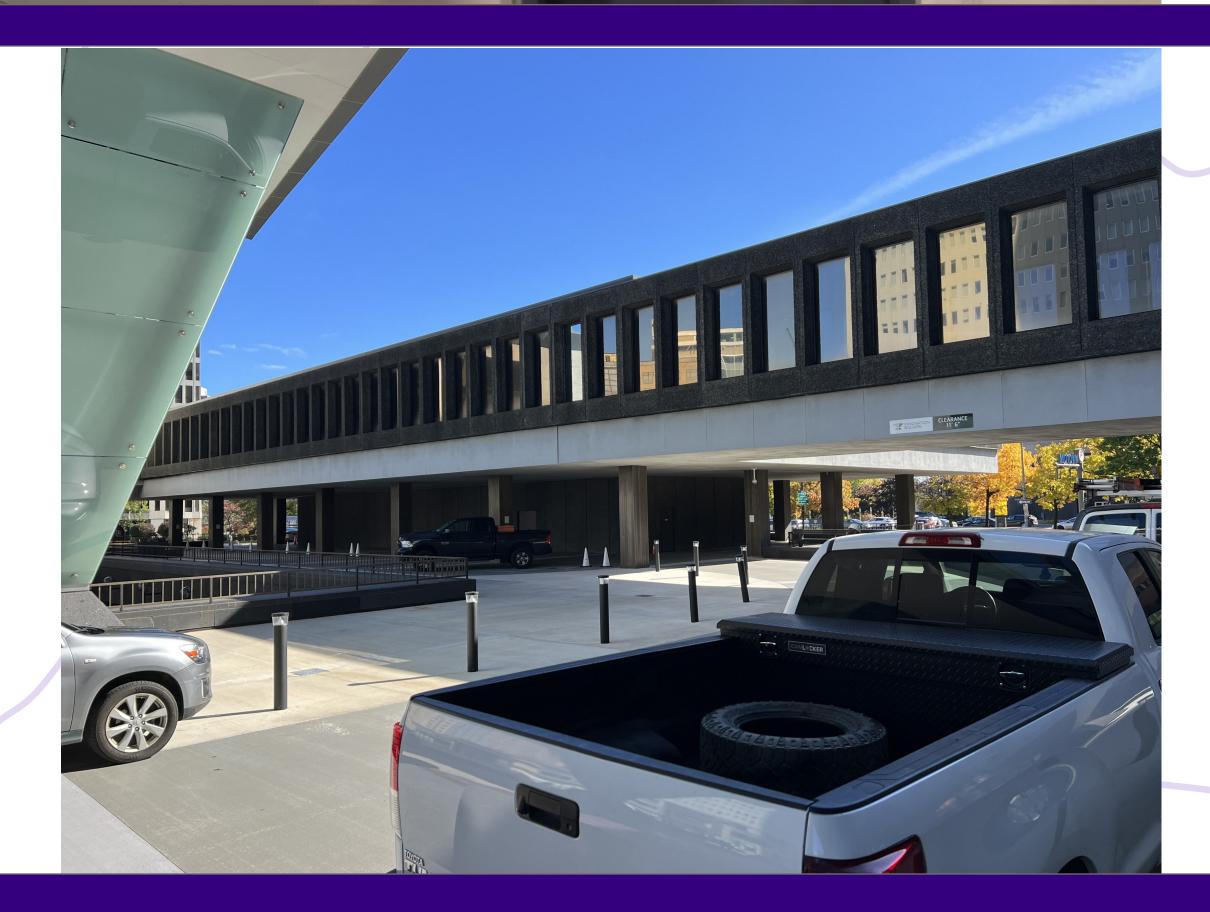

## DROPOFF / HANDICAP

ENTRANCE OFF OF EAST BROAD STREET ONE WAY DIRECTION, EXIT ON CHESTNUT STREET HANDICAP & OVERSIZED VEHICLE PARKING BETWEEN PILLARS