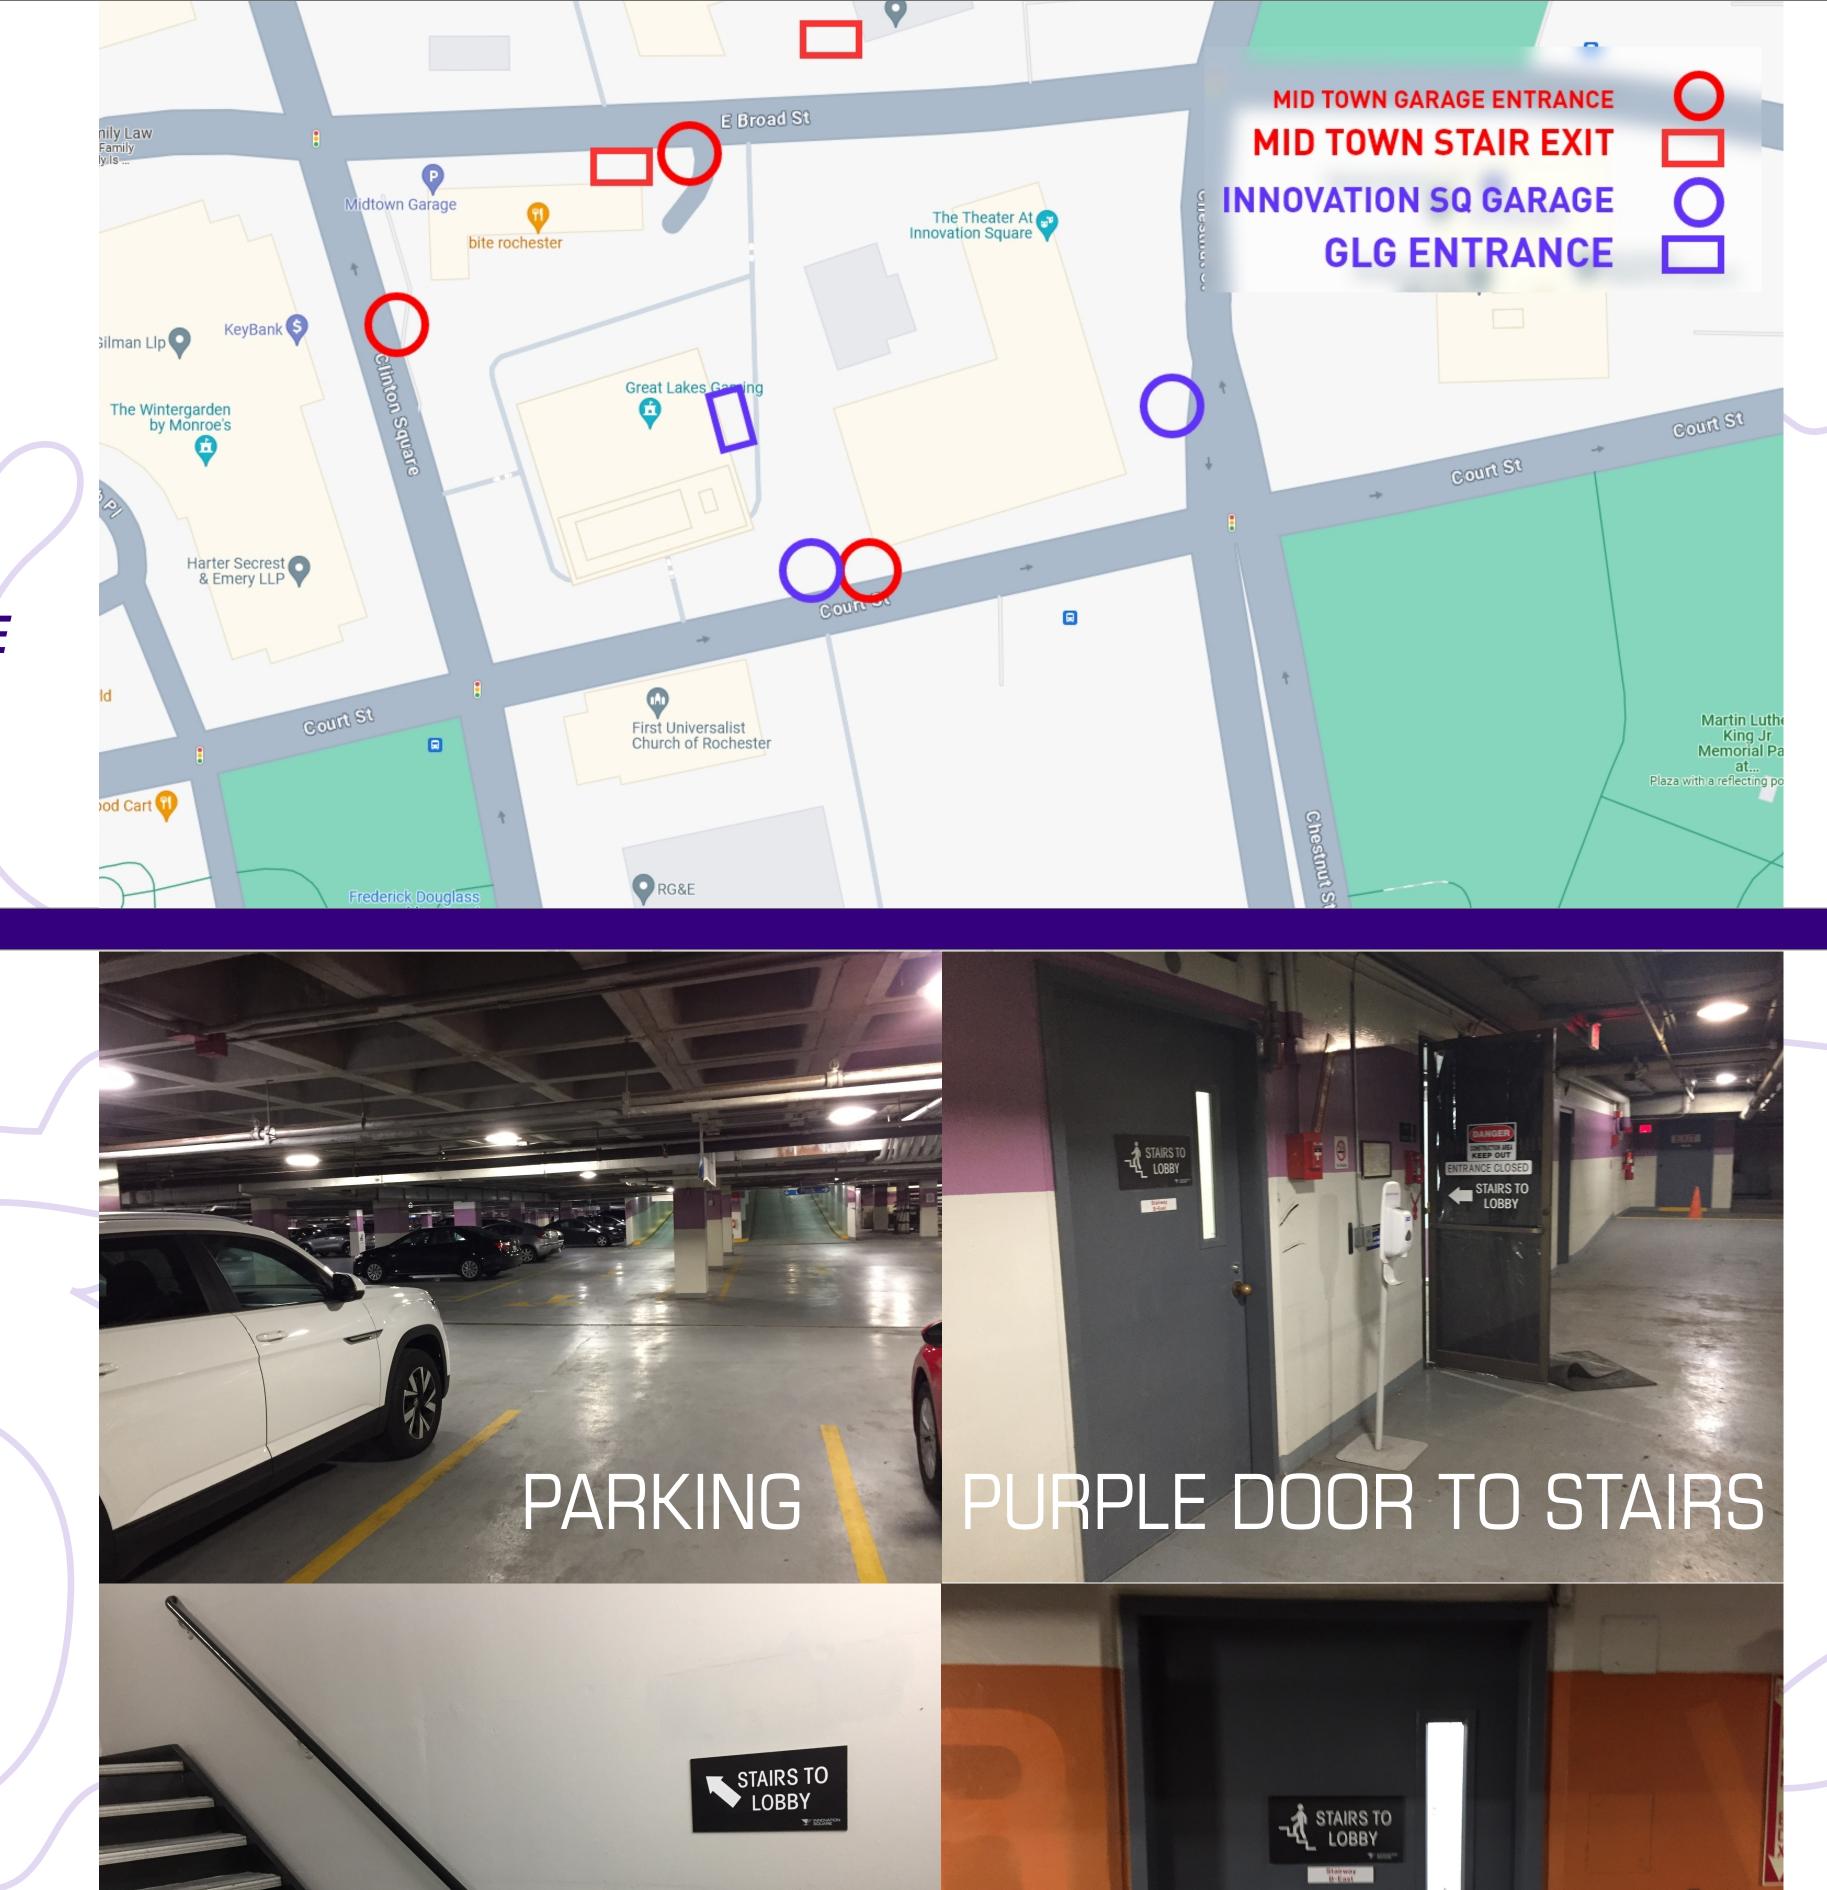

### ENTRANCES

EAST BROAD - PARKING LOOP / DROPOFF & WALK IN ENTRANCE EAST BROAD - MIDTOWN PARKING GARAGE SOUTH CLINTON - MIDTOWN PARKING GARAGE COURT ST - INNOVATION SQ & MIDTOWN PARKING GARAGE CHESTNUT ST - INNOVATION SQ PARKING GARAGE

#### **STAIRS**

ORANGE & PURPLE - STAIRS TO LOBBY CAN PARK IN YELLOW & GREEN NO STAIRS ON YELLOW & GREEN SIDE DO NOT TAKE YMCA/THEATER ENTRANCE

NOTE: YOU MAY NOT HAVE CELL SERVICE IN GARAGE, JUST FOLLOW SIGNS TO LOBBY FOR EXIT

### 2-3 FLIGHTS OF STAIRS ORANGE DOOR TO STAIRS